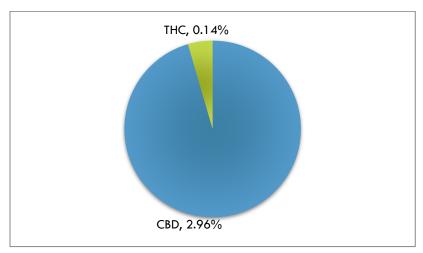

Material Tested: Whole Pet Tincture 900mg

Testing Method: UPLC-DAD

Date Tested 04/17/2018

Batch Number A0314804

Testing Analyst Ben Dennis; Reviewed by: Jeremy Riggle PhD

Total Product Mass 30mL

| ACIDIC<br>COMPOUND mg/unit |        | NEUTRAL<br>COMPOUND mg/unit |        |  |
|----------------------------|--------|-----------------------------|--------|--|
| CBDA                       | < 0.1% | CBD                         | 2.96%  |  |
| THCA                       | < 0.1% | THC                         | 0.14%  |  |
| CBCA                       | < 0.1% | CBC                         | < 0.1% |  |
| CBGA                       | < 0.1% | CBG                         | < 0.1% |  |
| CBNA                       | < 0.1% | CBN                         | < 0.1% |  |
| THCVA                      | < 0.1% | THCV                        | < 0.1% |  |
| CBDVA                      | < 0.1% | CBDV                        | < 0.1% |  |
|                            |        |                             |        |  |

## Cannabinoid Content (wt/wt)