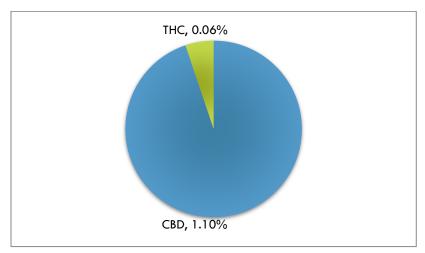

Material Tested: Whole Pet Tincture 300mg

Testing Method: UPLC-DAD

Date Tested 04/17/2018

Batch Number A0314805

Testing Analyst Ben Dennis; Reviewed by: Jeremy Riggle PhD

Total Product Mass 30mL

| ACIDIC<br>COMPOUND mg/unit |        | NEUTRAL<br>COMPOUND mg/unit |        |  |
|----------------------------|--------|-----------------------------|--------|--|
| CBDA                       | <0.1%  | CBD                         | 1.10%  |  |
| THCA                       | < 0.1% | THC                         | < 0.1% |  |
| CBCA                       | < 0.1% | CBC                         | < 0.1% |  |
| CBGA                       | < 0.1% | CBG                         | < 0.1% |  |
| CBNA                       | < 0.1% | CBN                         | < 0.1% |  |
| THCVA                      | < 0.1% | THCV                        | < 0.1% |  |
| CBDVA                      | < 0.1% | CBDV                        | < 0.1% |  |
|                            |        |                             |        |  |

## Cannabinoid Content (wt/wt)